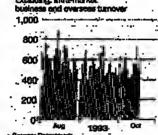

in the market.

The shares closed 39 ahead at 394p on active trading of 3.8m, after Smiths reported a rise in profits from £102.2m to £104.6m, against market predictions of around £99m.

Strauss Turnbull raised its current year forecast by £5m to £110m, although many are predicting profits for this year of 2115m. Mr Mustapha Omar at Williams de Broe, a long-time bull of the stock, is sticking to his forecast at the top end of the range at £119m.

He said: "Even after today's share price move, Smiths' price/earnings ratio for the current year is still at a discount to the market. There is scope for a cyclical bounce in earnings in the industrial division which will benefit profits."

#### FT-A All-Share Index



**Equity Shares Traded** Tumover by volume (million) Excludings intra-market



shares advancing 11 to 636p. Brokers at Credit Lyonnais Laing were said to be positive on the stock, as are those at Smith New Court. Mr Steven Bird at Smith believes "the market continues to nndervalue its life operations and it

has yield attractions as well". The market trend helped to produce e bounce in the rest of the composites. General Accident put on 6 at 713p, while Royal Insurance finished 4 ahead at 323p, Sun Alliance gained 5 at 384p and Guardian Royal Exchange moved forward 5 to 216p.

Sentlment began strengthen around BP, and US buyers were reported to be active again in the stock. Kleinwort Benson also added their voice to the BP support with a buy note. The shares climbed 6 to 339%p.

Burmah Castrol moved ahead forcefully in e generally upbeat oil sector. The shares edde